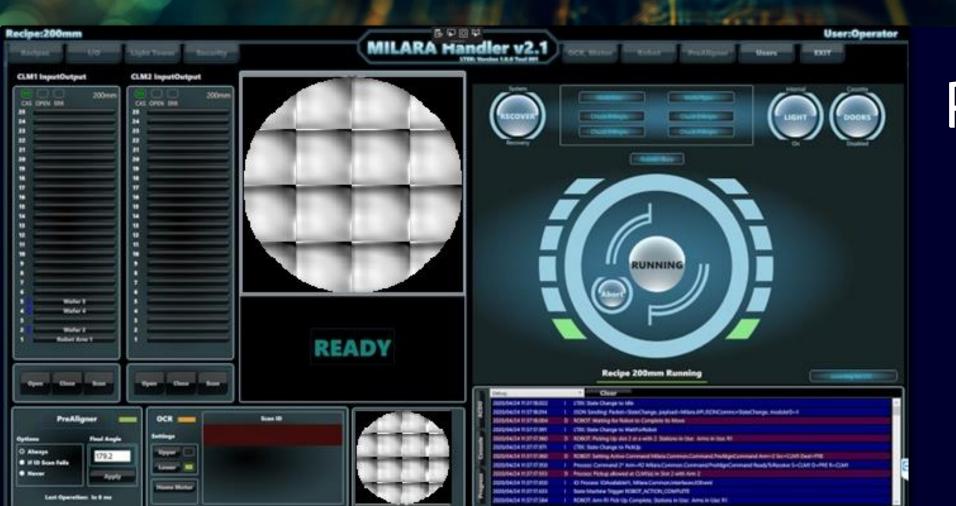

## **MILARA** Handler Tool Interface

Powerful and Easy to use!

## **MILARA** Handler Tool Interface

- Touch screen controls
- Process animation
- Tool config management
- Process recipe library
- Recipe support: Per-slot and per-cassette
- Manual and automatic recipe modes

## **MILARA** Handler Tool Interface

- Robot and Process chamber cameras
- Automatic process monitor, self calibration, logging, and much more . . .